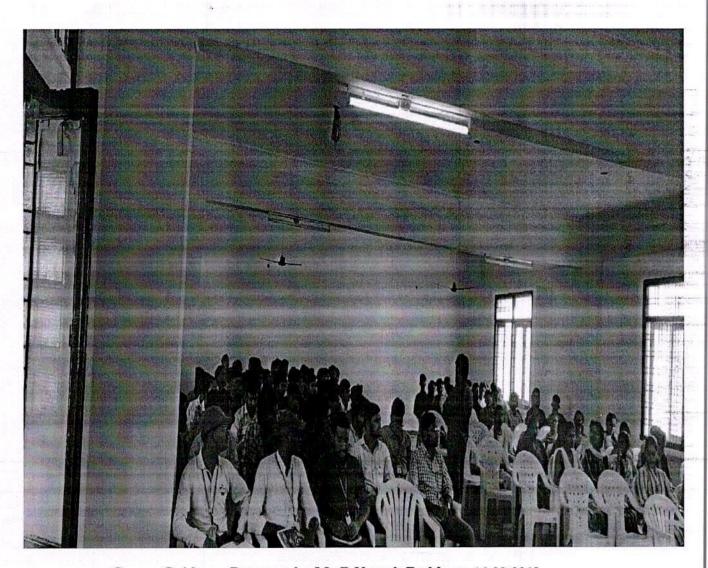

### PROGRAM REPORT

Name of the Program: Career Counseling

Date: 17-08-2021

Timings: 09:30am To 04:00pm

Resource Person: Mr.G.Santhosh Kumar

Contact Details: 6301174781

Number of Participants: 788

Kasireddy Narayanreddy College of Engineering and Research provide a Career Counseling for the students to improve their professional skills with respect to placements.

The Career Counseling programme saw active participation from all of the students. Students were able to comprehend numeric aptitude, logical, reasoning, technical, and communication abilities as a result of the training. Because so many students were capable of understanding placement drives with confidence, the program's goal was met. It fosters positive vigour, excitement, self-assurance, and patience, all of which aid in the development of the ideal student. Students were encouraged to grow in their leadership abilities, which improve their ability to make decisions. Making decisions enables independence and builds a solid foundation for leadership development. The lesson covered a variety of talents; including intrapersonal skills that help people better understand themselves, their mental processes, and their intelligence. Understanding others' feelings and opinions requires interpersonal skills, which are essential for participating in teamwork. Working as a team not only improves unity but also makes tasks less complicated.