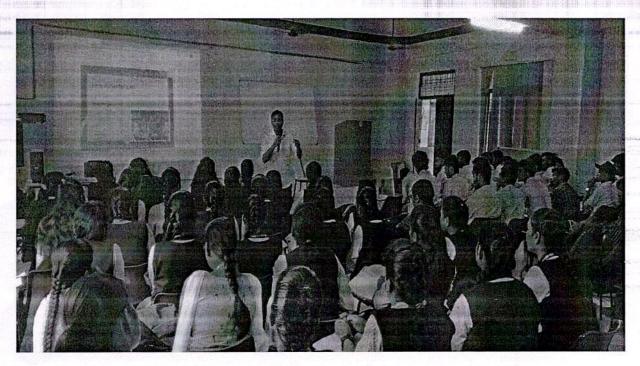

### PROGRAM REPORT

Name of the Program: Career Counseling

Date: 17-08-2021

Timings: 09:30am To 04:00pm

Resource Person: Mr.G.Santhosh Kumar

Contact Details: 6301174781

Number of Participants: 788

Kasireddy Narayanreddy College of Engineering and Research provide a Career Counseling for the students to improve their professional skills with respect to placements.

The Career Counseling programme saw active participation from all of the students. Students were able to comprehend numeric aptitude, logical, reasoning, technical, and communication abilities as a result of the training. Because so many students were capable of understanding placement drives with confidence, the program's goal was met. It fosters positive vigour, excitement, self-assurance, and patience, all of which aid in the development of the ideal student. Students were encouraged to grow in their leadership abilities, which improve their ability to make decisions. Making decisions enables independence and builds a solid foundation for leadership development. The lesson covered a variety of talents; including intrapersonal skills that help people better understand themselves, their mental processes, and their intelligence. Understanding others' feelings and opinions requires interpersonal skills, which are essential for participating in teamwork. Working as a team not only improves unity but also makes tasks less complicated.