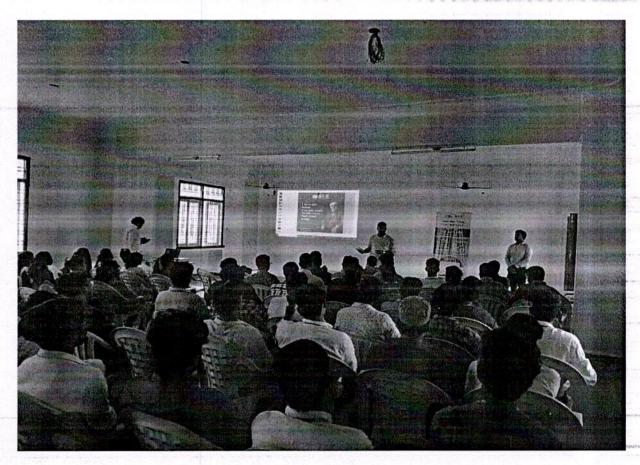

### PROGRAM REPORT

Name of the Program: Career Counseling

Date: 17-08-2021

Timings: 09:30am To 04:00pm

Resource Person: Mr.G.Santhosh Kumar

Contact Details: 6301174781

Number of Participants: 788

Kasireddy Narayanreddy College of Engineering and Research provide a Career Counseling for the students to improve their professional skills with respect to placements.

The Career Counseling programme saw active participation from all of the students. Students were able to comprehend numeric aptitude, logical, reasoning, technical, and communication abilities as a result of the training. Because so many students were capable of understanding placement drives with confidence, the program's goal was met. It fosters positive vigour, excitement, self-assurance, and patience, all of which aid in the development of the ideal student. Students were encouraged to grow in their leadership abilities, which improve their ability to make decisions. Making decisions enables independence and builds a solid foundation for leadership development. The lesson covered a variety of talents; including intrapersonal skills that help people better understand themselves, their mental processes, and their intelligence. Understanding others' feelings and opinions requires interpersonal skills, which are essential for participating in teamwork. Working as a team not only improves unity but also makes tasks less complicated.