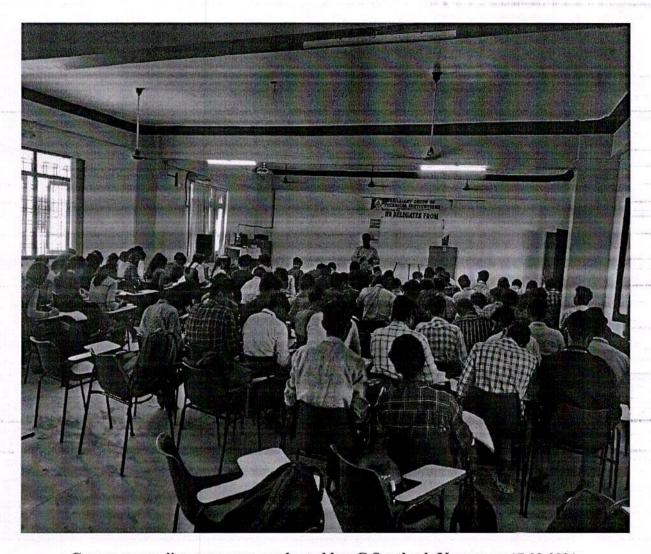

### PROGRAM REPORT

Name of the Program: Career Counseling

Date: 17-08-2021

Timings: 09:30am To 04:00pm

Resource Person: Mr.G.Santhosh Kumar

Contact Details: 6301174781

Number of Participants: 788

Kasireddy Narayanreddy College of Engineering and Research provide a Career Counseling for the students to improve their professional skills with respect to placements.

The Career Counseling programme saw active participation from all of the students. Students were able to comprehend numeric aptitude, logical, reasoning, technical, and communication abilities as a result of the training. Because so many students were capable of understanding placement drives with confidence, the program's goal was met. It fosters positive vigour, excitement, self-assurance, and patience, all of which aid in the development of the ideal student. Students were encouraged to grow in their leadership abilities, which improve their ability to make decisions. Making decisions enables independence and builds a solid foundation for leadership development. The lesson covered a variety of talents; including intrapersonal skills that help people better understand themselves, their mental processes, and their intelligence. Understanding others' feelings and opinions requires interpersonal skills, which are essential for participating in teamwork. Working as a team not only improves unity but also makes tasks less complicated.