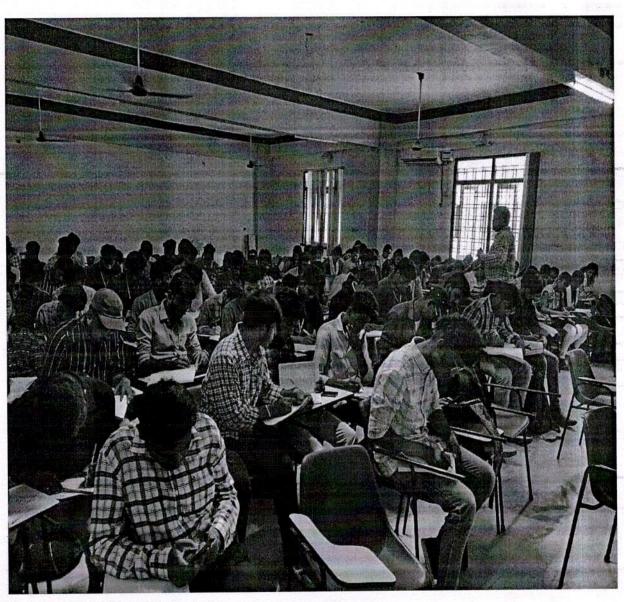

### PROGRAM REPORT

Name of the Program: Career Counseling

Date: 17-08-2021

Timings: 09:30am To 04:00pm

Resource Person: Mr.G.Santhosh Kumar

Contact Details: 6301174781

Number of Participants: 788

Kasireddy Narayanreddy College of Engineering and Research provide a Career Counseling for the students to improve their professional skills with respect to placements.

The Career Counseling programme saw active participation from all of the students. Students were able to comprehend numeric aptitude, logical, reasoning, technical, and communication abilities as a result of the training. Because so many students were capable of understanding placement drives with confidence, the program's goal was met. It fosters positive vigour, excitement, self-assurance, and patience, all of which aid in the development of the ideal student. Students were encouraged to grow in their leadership abilities, which improve their ability to make decisions. Making decisions enables independence and builds a solid foundation for leadership development. The lesson covered a variety of talents; including intrapersonal skills that help people better understand themselves, their mental processes, and their intelligence. Understanding others' feelings and opinions requires interpersonal skills, which are essential for participating in teamwork. Working as a team not only improves unity but also makes tasks less complicated.