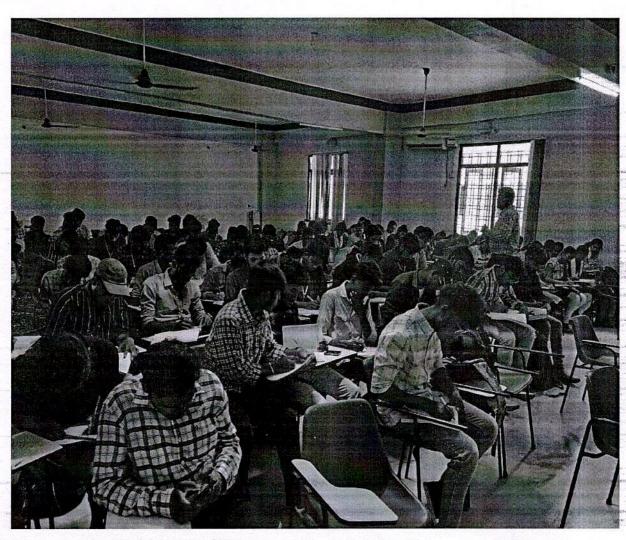

### PROGRAM REPORT

Name of the Program: Career Counseling

Date: 17-08-2021

Timings: 09:30am To 04:00pm

Resource Person: Mr.G.Santhosh Kumar

Contact Details: 6301174781

Number of Participants: 788

Kasireddy Narayanreddy College of Engineering and Research provide a Career Counseling for the students to improve their professional skills with respect to placements.

The Career Counseling programme saw active participation from all of the students. Students were able to comprehend numeric aptitude, logical, reasoning, technical, and communication abilities as a result of the training. Because so many students were capable of understanding placement drives with confidence, the program's goal was met. It fosters positive vigour, excitement, self-assurance, and patience, all of which aid in the development of the ideal student. Students were encouraged to grow in their leadership abilities, which improve their ability to make decisions. Making decisions enables independence and builds a solid foundation for leadership development. The lesson covered a variety of talents; including intrapersonal skills that help people better understand themselves, their mental processes, and their intelligence. Understanding others' feelings and opinions requires interpersonal skills, which are essential for participating in teamwork. Working as a team not only improves unity but also makes tasks less complicated.