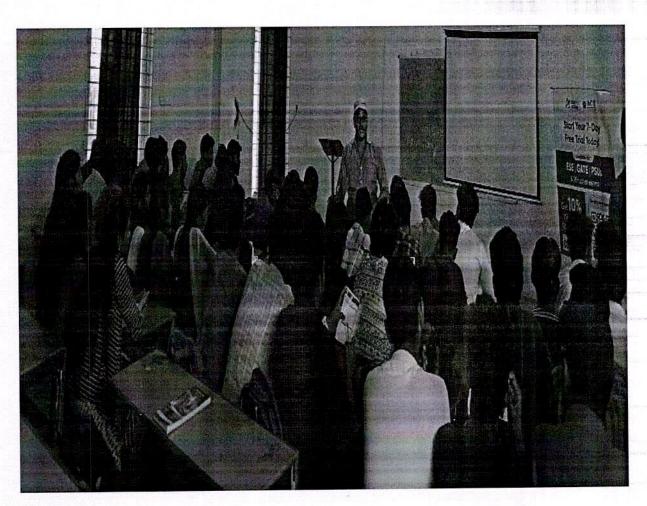

### PROGRAM REPORT

Name of the Program: Career Counseling

Date: 17-08-2021

Timings: 09:30am To 04:00pm

Resource Person: Mr.G.Santhosh Kumar

Contact Details: 6301174781

Number of Participants: 788

Kasireddy Narayanreddy College of Engineering and Research provide a Career Counseling for the students to improve their professional skills with respect to placements.

The Career Counseling programme saw active participation from all of the students. Students were able to comprehend numeric aptitude, logical, reasoning, technical, and communication abilities as a result of the training. Because so many students were capable of understanding placement drives with confidence, the program's goal was met. It fosters positive vigour, excitement, self-assurance, and patience, all of which aid in the development of the ideal student. Students were encouraged to grow in their leadership abilities, which improve their ability to make decisions. Making decisions enables independence and builds a solid foundation for leadership development. The lesson covered a variety of talents; including intrapersonal skills that help people better understand themselves, their mental processes, and their intelligence. Understanding others' feelings and opinions requires interpersonal skills, which are essential for participating in teamwork. Working as a team not only improves unity but also makes tasks less complicated.